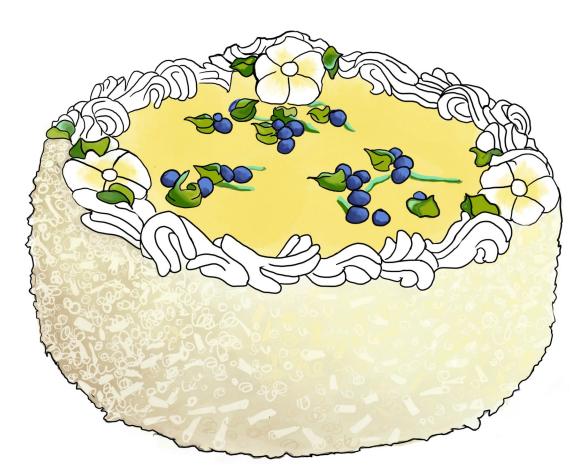

### Lemon Blueberry Torte

Three layers of our delicate chiffon cake are filled with fragrant vanilla white ganache, homemade lemon curd, and fresh blueberries. The torte is frosted in bright lemon buttercream, topped with a layer of lemon curd, and finished with beautiful sugar flowers. Perfect way to start summer!\_\_\_\_\_\_\$5.25 a slice/\$36 for 6"/\$62 for 9"